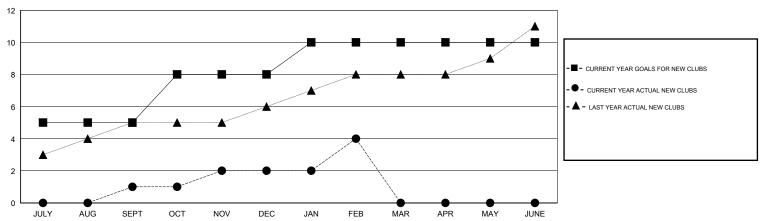

#### GOALS AND ACTUAL NEW CLUBS CUMULATIVE

### LOCATION INDIA

GMT CA 6

|               |                  | Clubs               |                            |                             | Members               |                    |                            |                              |                             |  |
|---------------|------------------|---------------------|----------------------------|-----------------------------|-----------------------|--------------------|----------------------------|------------------------------|-----------------------------|--|
|               | RESU             | LTS FOR 2013-2014   |                            |                             | RESULTS FOR 2013-2014 |                    |                            |                              |                             |  |
| QUARTER       | NEW CLUB<br>GOAL | ACTUAL NEW<br>CLUBS | ACTUAL<br>DROPPED<br>CLUBS | ACTUAL NET<br>GAIN/<br>LOSS | QUARTER               | NEW MEMBER<br>GOAL | ACTUAL TOTAL MEMBERS ADDED | ACTUAL<br>DROPPED<br>MEMBERS | ACTUAL NET<br>GAIN/<br>LOSS |  |
| JULY/AUG/SEPT | 5                | 1                   | 0                          | 1                           | JULY/AUG/SEPT         | 225                | 195                        | 146                          | 49                          |  |
| OCT/NOV/DEC   | 3                | 1                   | 2                          | -1                          | OCT/NOV/DEC           | 355                | 107                        | 65                           | 42                          |  |
| JAN/FEB/MAR   | 2                | 2                   | 0                          | 2                           | JAN/FEB/MAR           | 130                | 66                         | 17                           | 49                          |  |
| APR/MAY/JUNE  | 0                | 0                   | 0                          | 0                           | APR/MAY/JUNE          | -10                | 0                          | 0                            | 0                           |  |