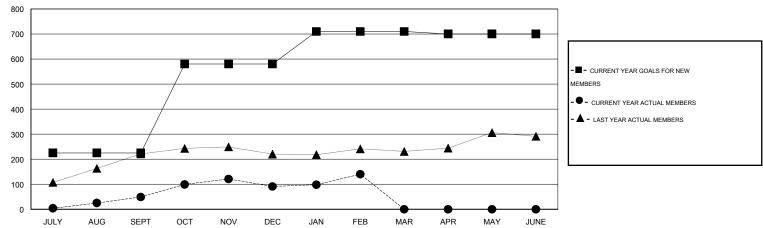

#### GOALS AND ACTUAL MEMBERS CUMULATIVE

| DROPPED CLUBS: 2  DROPPED MEMBERS |                | 57 CLUBS OF 95 ADDED 1 OR MORE<br>NEW MEMBERS | GENDER DISTRIBL  MALE  FEMALE         | UTION<br>2,997 (92.99%)<br>226 (7.01%) |            |
|-----------------------------------|----------------|-----------------------------------------------|---------------------------------------|----------------------------------------|------------|
| DECEASED CLUB CANCELLED OTHER     | 5<br>30<br>193 | CLICK HERE FOR HEALTH ASSESSMENT DATA         | FAMILY UNIT MEMBERS HEAD OF HOUSEHOLD |                                        | 293<br>136 |
| TOTAL                             | 228            |                                               | NON-HEAD OF HOUSEHOL                  | 157                                    |            |

### LOCATION INDIA

GMT CA 6

|               |                  | Clubs               |                            |                             | Members               |                    |                            |                              |                             |  |
|---------------|------------------|---------------------|----------------------------|-----------------------------|-----------------------|--------------------|----------------------------|------------------------------|-----------------------------|--|
|               | RESU             | LTS FOR 2013-2014   |                            |                             | RESULTS FOR 2013-2014 |                    |                            |                              |                             |  |
| QUARTER       | NEW CLUB<br>GOAL | ACTUAL NEW<br>CLUBS | ACTUAL<br>DROPPED<br>CLUBS | ACTUAL NET<br>GAIN/<br>LOSS | QUARTER               | NEW MEMBER<br>GOAL | ACTUAL TOTAL MEMBERS ADDED | ACTUAL<br>DROPPED<br>MEMBERS | ACTUAL NET<br>GAIN/<br>LOSS |  |
| JULY/AUG/SEPT | 5                | 1                   | 0                          | 1                           | JULY/AUG/SEPT         | 225                | 195                        | 146                          | 49                          |  |
| OCT/NOV/DEC   | 3                | 1                   | 2                          | -1                          | OCT/NOV/DEC           | 355                | 107                        | 65                           | 42                          |  |
| JAN/FEB/MAR   | 2                | 2                   | 0                          | 2                           | JAN/FEB/MAR           | 130                | 66                         | 17                           | 49                          |  |
| APR/MAY/JUNE  | 0                | 0                   | 0                          | 0                           | APR/MAY/JUNE          | -10                | 0                          | 0                            | 0                           |  |